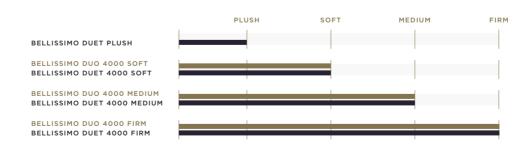

# A MATTRESS SO GOOD. WE'VE CREATED TWO OF THEM

Australia's No. 1 selling premium mattress range,
the Bellissimo, comes in two variations - the Duo and the Duet.
Both offer a choice of comfort levels - plush, soft, medium and firm,
ensuring everybody can tailor their own sleep experience to their
own preferences or physical needs.

#### **COMFORT GUIDE\***

 $^{st}$  Comfort levels are only a guide. It is subject to the opinion of an individual and varies with the weight and size of the sleeper.