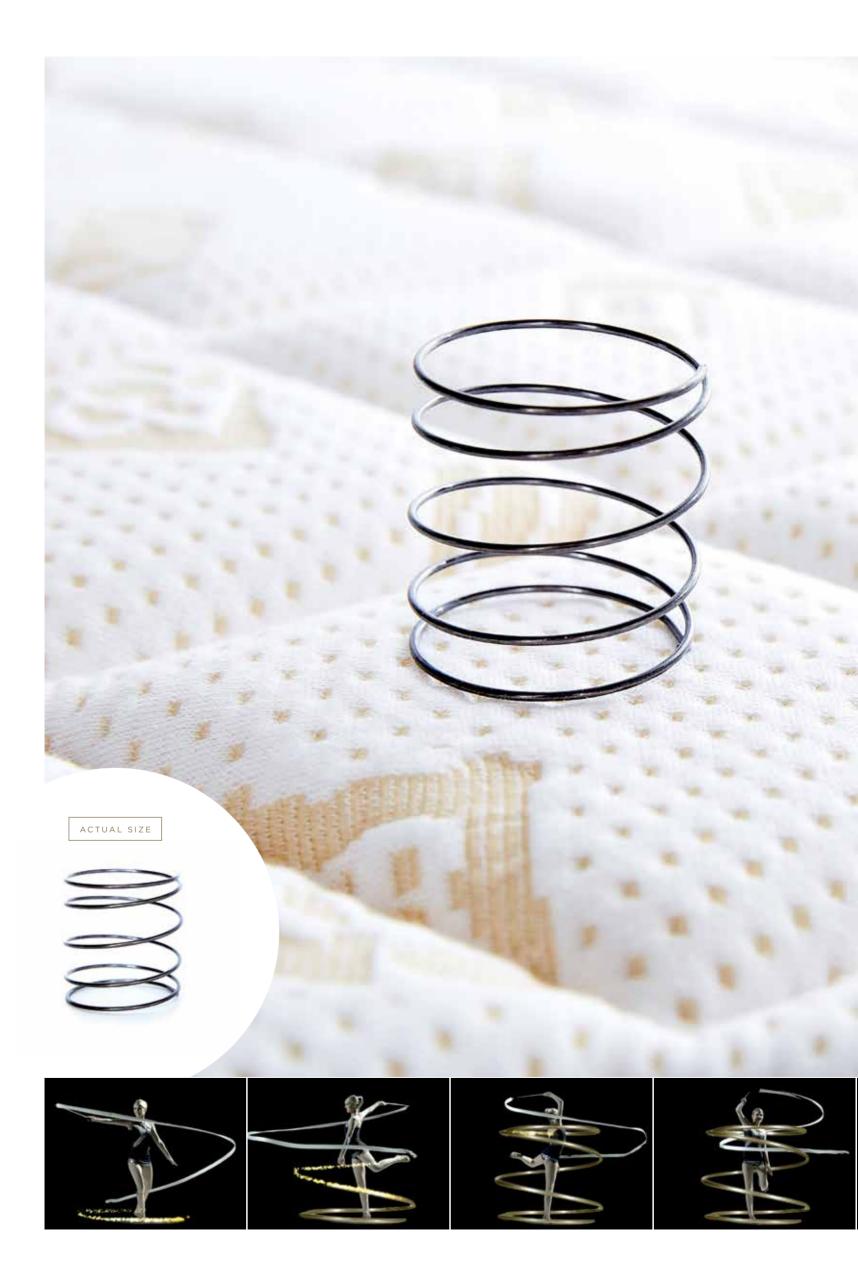

#### THE MAGIC INGREDIENT

- the Bellissimo micro coil ALL 4000 OF THEM!

Springs have been used for over one hundred years inside the mattress to provide support. Our revolutionary micro coils are incorporated in the top layers of the mattress to provide comfort for the first time. There are thousands of tiny coil springs about the size of a dollar welded between two sheets of fabric. The sheets of mini springs, apart from pushing up and down vertically are able to stretch in every direction horizontally. The micro coils are soft cushioning replacement for the foam, gel, visco or latex used by manufacturers to create the soft feel on the top of a mattress. They offer significant advantages. First, they create excellent air flow through the top of the mattress making it more hygienic and the mattress cooler to sleep on. Second, unlike foam and its many variants the new micro coils do not degrade over time. Instead they always bounce back to their original shape and height, which reduces body impressioning in the mattress surface and subsequently creates longer lasting comfort.

#### (1.) Micro Coil Technology

Thousands of tiny springs increase airflow and regulate body temperature while sleeping. Increased air circulation creates a fresher, cleaner, healthier, more hygienic and cooler sleep environment.