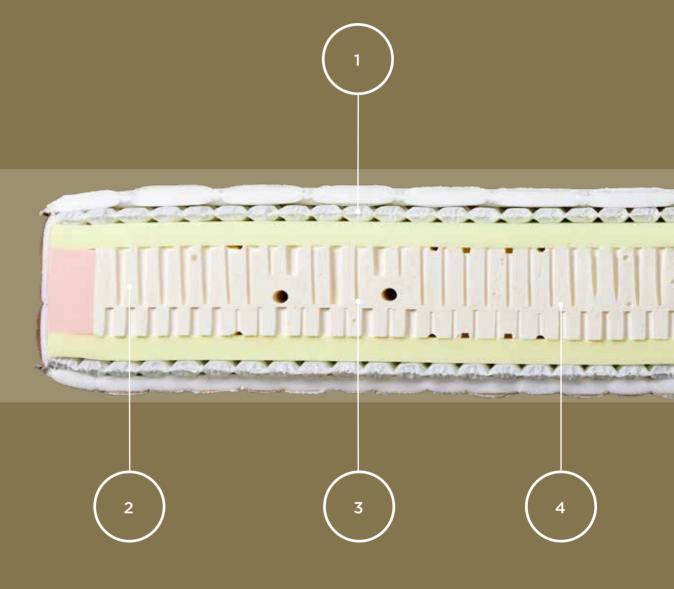

## — Bellissimo — DUO

#### (1.) Micro Coil Technology

Thousands of tiny springs increase airflow and regulate body temperature while sleeping. Increased air circulation creates a fresher, cleaner, healthier, more hygienic and cooler sleep environment.

#### (3.) Unique Ventilation Systems

Design technology allows air to travel through the entirety of the mattress, circulating continuously, which improves temperature stability and promotes a hygienic sleep environment.

#### (2.) The Double Sided Duo Mattress

Enables the mattress to contour to the body providing firm support for the back and soft comfort for the hips and shoulders for correct spinal alignment.

#### (4.) European 7 Zone Latex Core

Provides all the benefits of latex, maintaining the lumbar lordosis in the correct posture, preventing the unnatural compression of discs, minimising partner disturbance, and providing hypo-allergenic, antimicrobial and durable qualities.