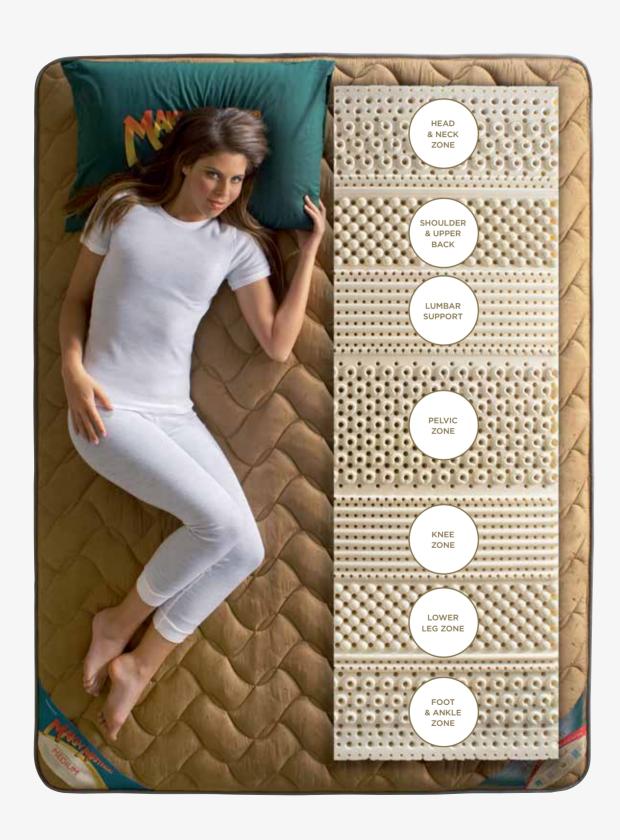

#### What's the difference between the Bellissimo Duo & the Bellissimo Duet?

The fundamental difference is the support unit of the two mattress models.

The Bellissimo Duo utilises a European Latex Core in the support unit, with seven zone support system with varied density to individually support each section of your body.

#### (4.) European 7 Zone Latex Core

Provides all the benefits of latex, maintaining the lumbar lordosis in the correct posture, preventing the unnatural compression of discs, minimising partner disturbance, and providing hypo-allergenic, antimicrobial and durable qualities.