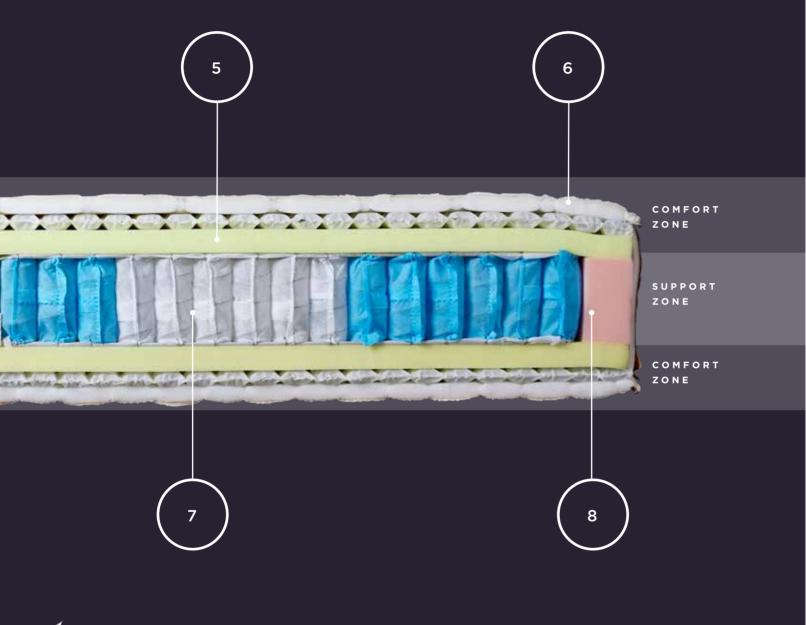

## — Bellissimo — DUET

### 5. Performance Engineered Cushioned Comfort

A middle layer of cushioned comfort to create maximum soporific effect.

### 7. The Double Sided Duet Mattress

The five zone pocket spring support minimises partner disturbance and ensures a cooler sleep allowing air to flow through the springs.

#### (6.) Super Soft Quilting

In a diamond pattern with premium soft touch stretch fabric makes a sumptuous, luxurious top surface to the mattress.

#### ig( 8.ig) High Density Box Foam Edge Supports

Ensure the enduring nature of the mattress, increase the usable sleeping space and offer long-lasting comfort, preventing the edges from compressing through use.