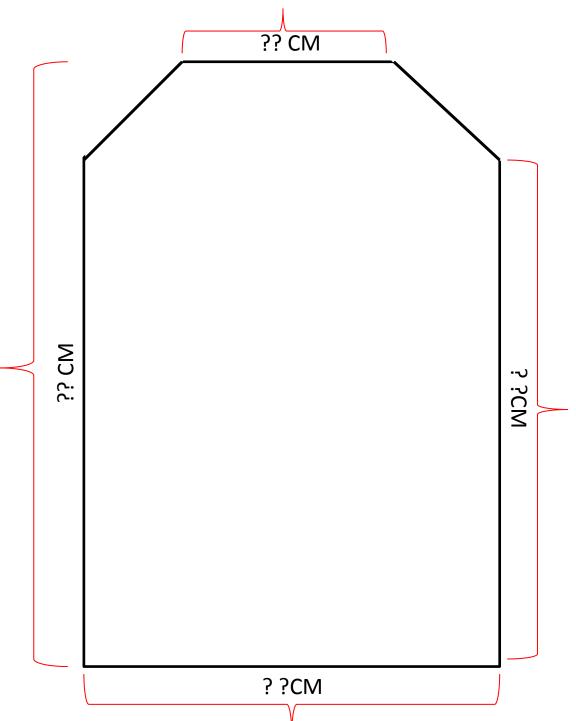

### Does your mattress require any special shaping on the corners? Y / N

If yes, please provide a template for these. Please be aware we cannot do sharp inside angles

However we can do angled corners e.g.